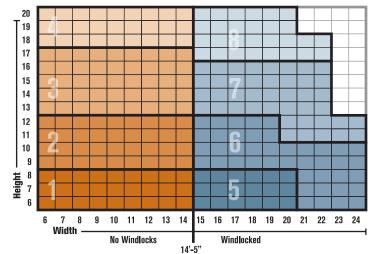

## AREA CHART\* Series 6000 Insulated Doors

| zone | НР      | н       | В   | Т      | D      | Х      | Υ      | Z      |
|------|---------|---------|-----|--------|--------|--------|--------|--------|
| 1    | 15"     | 19"     | 16" | 6"     | 8-1/2" | 3-7/8" | 4-3/8" | 6-1/2" |
| 2    | 17"     | 21"     | 18" | 6"     | 8-1/2" | 5"     | 4-3/8" | 6-1/2" |
| 3    | 21"     | 25"     | 20" | 6"     | 8-1/2" | 5"     | 4-3/8" | 6-1/2" |
| 4    | 23"     | 27"     | 22" | 6"     | 8-1/2" | 5"     | 4-3/8" | 6-1/2" |
| 5    | 17"     | 21"     | 18" | 6-1/2" | 9-1/2" | 6"     | 4-3/4" | 7-1/2" |
| 6    | 21"     | 25"     | 20" | 6-1/2" | 9-1/2" | 6"     | 4-3/4" | 7-1/2" |
| 7    | 23"     | 27"     | 22" | 6-1/2" | 9-1/2" | 6"     | 4-3/4" | 7-1/2" |
| 8    | 25-1/2" | 29-1/2" | 24" | 6-1/2" | 9-1/2" | 6"     | 4-3/4" | 7-1/2" |

Consult factory if headroom is critical or for sizes not listed.

\*When using Area Charts, if size falls on a zone division line, go up or right to the next zone.