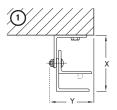

## **DETAILS**

CLEARANCES & DIMENSIONS

- 1. Steel
- Wood or Masonry
  Wood, Masonry or Steel

## AREA CHART\* Series 6000 Insulated Doors

| zone | НР      | н       | В   | Т      | D      | Х      | Υ      | Z      |
|------|---------|---------|-----|--------|--------|--------|--------|--------|
| 1    | 15"     | 19"     | 16" | 6"     | 8-1/2" | 3-7/8" | 4-3/8" | 6-1/2" |
| 2    | 17"     | 21"     | 18" | 6"     | 8-1/2" | 5"     | 4-3/8" | 6-1/2" |
| 3    | 21"     | 25"     | 20" | 6"     | 8-1/2" | 5"     | 4-3/8" | 6-1/2" |
| 4    | 23"     | 27"     | 22" | 6"     | 8-1/2" | 5"     | 4-3/8" | 6-1/2" |
| 5    | 17"     | 21"     | 18" | 6-1/2" | 9-1/2" | 6"     | 4-3/4" | 7-1/2" |
| 6    | 21"     | 25"     | 20" | 6-1/2" | 9-1/2" | 6"     | 4-3/4" | 7-1/2" |
| 7    | 23"     | 27"     | 22" | 6-1/2" | 9-1/2" | 6"     | 4-3/4" | 7-1/2" |
| 8    | 25-1/2" | 29-1/2" | 24" | 6-1/2" | 9-1/2" | 6"     | 4-3/4" | 7-1/2" |