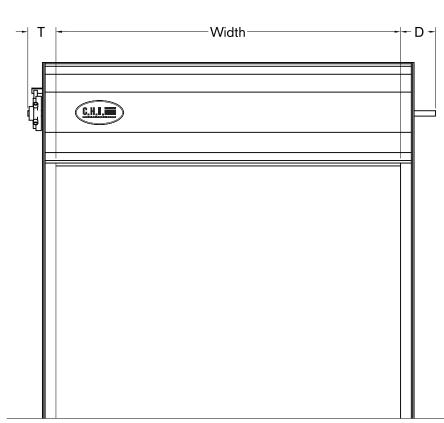

## AREA CHART\* Series 6000 Insulated Doors

| zone | НР      | н       | В   | Т      | D      | Х      | Υ      | Z      |
|------|---------|---------|-----|--------|--------|--------|--------|--------|
| 1    | 15"     | 19"     | 16" | 6"     | 8-1/2" | 3-7/8" | 4-3/8" | 6-1/2" |
| 2    | 17"     | 21"     | 18" | 6"     | 8-1/2" | 5"     | 4-3/8" | 6-1/2" |
| 3    | 21"     | 25"     | 20" | 6"     | 8-1/2" | 5"     | 4-3/8" | 6-1/2" |
| 4    | 23"     | 27"     | 22" | 6"     | 8-1/2" | 5"     | 4-3/8" | 6-1/2" |
| 5    | 17"     | 21"     | 18" | 6-1/2" | 9-1/2" | 6"     | 4-3/4" | 7-1/2" |
| 6    | 21"     | 25"     | 20" | 6-1/2" | 9-1/2" | 6"     | 4-3/4" | 7-1/2" |
| 7    | 23"     | 27"     | 22" | 6-1/2" | 9-1/2" | 6"     | 4-3/4" | 7-1/2" |
| 8    | 25-1/2" | 29-1/2" | 24" | 6-1/2" | 9-1/2" | 6"     | 4-3/4" | 7-1/2" |