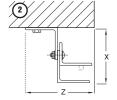

## **DETAILS**

CLEARANCES & DIMENSIONS

- 1. Steel
- Wood or Masonry
  Wood, Masonry or Steel

## AREA CHART\* Series 6000 Insulated Doors

| zone | НР      | н       | В   | Т      | D      | Х      | Υ      | Z      |
|------|---------|---------|-----|--------|--------|--------|--------|--------|
| 1    | 15"     | 19"     | 16" | 6"     | 8-1/2" | 3-7/8" | 4-3/8" | 6-1/2" |
| 2    | 17"     | 21"     | 18" | 6"     | 8-1/2" | 5"     | 4-3/8" | 6-1/2" |
| 3    | 21"     | 25"     | 20" | 6"     | 8-1/2" | 5"     | 4-3/8" | 6-1/2" |
| 4    | 23"     | 27"     | 22" | 6"     | 8-1/2" | 5"     | 4-3/8" | 6-1/2" |
| 5    | 17"     | 21"     | 18" | 6-1/2" | 9-1/2" | 6"     | 4-3/4" | 7-1/2" |
| 6    | 21"     | 25"     | 20" | 6-1/2" | 9-1/2" | 6"     | 4-3/4" | 7-1/2" |
| 7    | 23"     | 27"     | 22" | 6-1/2" | 9-1/2" | 6"     | 4-3/4" | 7-1/2" |
| 8    | 25-1/2" | 29-1/2" | 24" | 6-1/2" | 9-1/2" | 6"     | 4-3/4" | 7-1/2" |