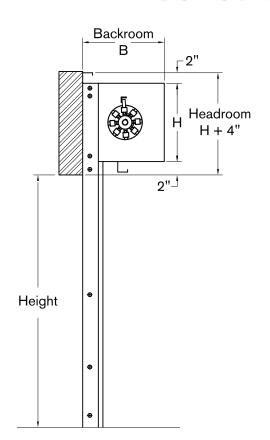

## **DETAILS**

CLEARANCES & DIMENSIONS

- 1. Steel
- Wood or Masonry
  Wood, Masonry or Steel

## AREA CHART\* Series 6000 Insulated Doors

| zone | НР      | н       | В   | Т      | D      | Х      | Υ      | Z      |
|------|---------|---------|-----|--------|--------|--------|--------|--------|
| 1    | 15"     | 19"     | 16" | 6"     | 8-1/2" | 3-7/8" | 4-3/8" | 6-1/2" |
| 2    | 17"     | 21"     | 18" | 6"     | 8-1/2" | 5"     | 4-3/8" | 6-1/2" |
| 3    | 21"     | 25"     | 20" | 6"     | 8-1/2" | 5"     | 4-3/8" | 6-1/2" |
| 4    | 23"     | 27"     | 22" | 6"     | 8-1/2" | 5"     | 4-3/8" | 6-1/2" |
| 5    | 17"     | 21"     | 18" | 6-1/2" | 9-1/2" | 6"     | 4-3/4" | 7-1/2" |
| 6    | 21"     | 25"     | 20" | 6-1/2" | 9-1/2" | 6"     | 4-3/4" | 7-1/2" |
| 7    | 23"     | 27"     | 22" | 6-1/2" | 9-1/2" | 6"     | 4-3/4" | 7-1/2" |
| 8    | 25-1/2" | 29-1/2" | 24" | 6-1/2" | 9-1/2" | 6"     | 4-3/4" | 7-1/2" |

Consult factory if headroom is critical or for sizes not listed.

\*When using Area Charts, if size falls on a zone division line, go up or right to the next zone.