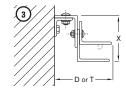

## **DETAILS**

CLEARANCES & DIMENSIONS

- 1. Steel
- Wood or Masonry
  Wood, Masonry or Steel

## AREA CHART\* Series 6000 Insulated Doors

| zone | НР      | н       | В   | Т      | D      | Х      | Υ      | Z      |
|------|---------|---------|-----|--------|--------|--------|--------|--------|
| 1    | 15"     | 19"     | 16" | 6"     | 8-1/2" | 3-7/8" | 4-3/8" | 6-1/2" |
| 2    | 17"     | 21"     | 18" | 6"     | 8-1/2" | 5"     | 4-3/8" | 6-1/2" |
| 3    | 21"     | 25"     | 20" | 6"     | 8-1/2" | 5"     | 4-3/8" | 6-1/2" |
| 4    | 23"     | 27"     | 22" | 6"     | 8-1/2" | 5"     | 4-3/8" | 6-1/2" |
| 5    | 17"     | 21"     | 18" | 6-1/2" | 9-1/2" | 6"     | 4-3/4" | 7-1/2" |
| 6    | 21"     | 25"     | 20" | 6-1/2" | 9-1/2" | 6"     | 4-3/4" | 7-1/2" |
| 7    | 23"     | 27"     | 22" | 6-1/2" | 9-1/2" | 6"     | 4-3/4" | 7-1/2" |
| 8    | 25-1/2" | 29-1/2" | 24" | 6-1/2" | 9-1/2" | 6"     | 4-3/4" | 7-1/2" |