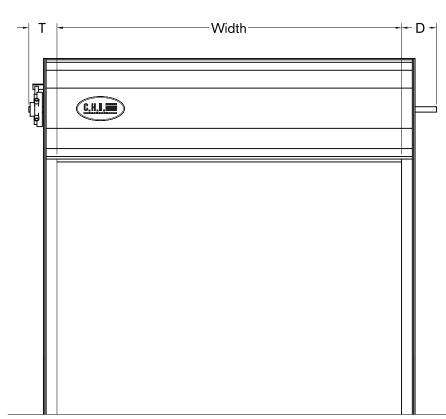

14

14'-5"

| zone | НВ      | Н       | В   | T      | D      | X      | Y      | Z      |
|------|---------|---------|-----|--------|--------|--------|--------|--------|
| 1    | 15"     | 19"     | 16" | 6"     | 8-1/2" | 3-7/8" | 4-3/8" | 6-1/2" |
| 2    | 17"     | 21"     | 18" | 6"     | 8-1/2" | 5"     | 4-3/8" | 6-1/2" |
| 3    | 21"     | 25"     | 20" | 6"     | 8-1/2" | 5"     | 4-3/8" | 6-1/2" |
| 4    | 23"     | 27"     | 22" | 6"     | 8-1/2" | 5"     | 4-3/8" | 6-1/2" |
| 5    | 17"     | 21"     | 18" | 6-1/2" | 9-1/2" | 6"     | 4-3/4" | 7-1/2" |
| 6    | 21"     | 25"     | 20" | 6-1/2" | 9-1/2" | 6"     | 4-3/4" | 7-1/2" |
| 7    | 23"     | 27"     | 22" | 6-1/2" | 9-1/2" | 6"     | 4-3/4" | 7-1/2" |
| 8    | 25-1/2" | 29-1/2" | 24" | 6-1/2" | 9-1/2" | 6"     | 4-3/4" | 7-1/2" |