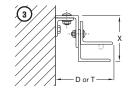

## **DETAILS**

CLEARANCES & DIMENSIONS

- 1. Steel
- Wood or Masonry
  Wood, Masonry or Steel

AREA CHART\* Series 6000 Service Doors

7 8 9 10 11 12 13

No Windlocks

16 17 18 19 20 21 22 23 24

Windlocked