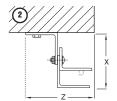

## **DETAILS**

CLEARANCES & DIMENSIONS

- 1. Steel
- Wood or Masonry
  Wood, Masonry or Steel

AREA CHART\* Series 6000 Service Doors

7 8 9 10 11 12 13

No Windlocks

16 17 18 19 20 21 22 23 24

Windlocked

14

14'-5"

| zone | НВ      | Н       | В   | T      | D      | X      | Y      | Z      |
|------|---------|---------|-----|--------|--------|--------|--------|--------|
| 1    | 15"     | 19"     | 16" | 6"     | 8-1/2" | 3-7/8" | 4-3/8" | 6-1/2" |
| 2    | 17"     | 21"     | 18" | 6"     | 8-1/2" | 5"     | 4-3/8" | 6-1/2" |
| 3    | 21"     | 25"     | 20" | 6"     | 8-1/2" | 5"     | 4-3/8" | 6-1/2" |
| 4    | 23"     | 27"     | 22" | 6"     | 8-1/2" | 5"     | 4-3/8" | 6-1/2" |
| 5    | 17"     | 21"     | 18" | 6-1/2" | 9-1/2" | 6"     | 4-3/4" | 7-1/2" |
| 6    | 21"     | 25"     | 20" | 6-1/2" | 9-1/2" | 6"     | 4-3/4" | 7-1/2" |
| 7    | 23"     | 27"     | 22" | 6-1/2" | 9-1/2" | 6"     | 4-3/4" | 7-1/2" |
| 8    | 25-1/2" | 29-1/2" | 24" | 6-1/2" | 9-1/2" | 6"     | 4-3/4" | 7-1/2" |