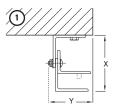

## **DETAILS**

CLEARANCES & DIMENSIONS

- 1. Steel
- Wood or Masonry
  Wood, Masonry or Steel

AREA CHART\* Series 6000 Service Doors

7 8 9 10 11 12 13

No Windlocks

16 17 18 19 20 21 22 23 24

Windlocked

14

14'-5"

| zone | НВ      | Н       | В   | T      | D      | X      | Y      | Z      |
|------|---------|---------|-----|--------|--------|--------|--------|--------|
| 1    | 15"     | 19"     | 16" | 6"     | 8-1/2" | 3-7/8" | 4-3/8" | 6-1/2" |
| 2    | 17"     | 21"     | 18" | 6"     | 8-1/2" | 5"     | 4-3/8" | 6-1/2" |
| 3    | 21"     | 25"     | 20" | 6"     | 8-1/2" | 5"     | 4-3/8" | 6-1/2" |
| 4    | 23"     | 27"     | 22" | 6"     | 8-1/2" | 5"     | 4-3/8" | 6-1/2" |
| 5    | 17"     | 21"     | 18" | 6-1/2" | 9-1/2" | 6"     | 4-3/4" | 7-1/2" |
| 6    | 21"     | 25"     | 20" | 6-1/2" | 9-1/2" | 6"     | 4-3/4" | 7-1/2" |
| 7    | 23"     | 27"     | 22" | 6-1/2" | 9-1/2" | 6"     | 4-3/4" | 7-1/2" |
| 8    | 25-1/2" | 29-1/2" | 24" | 6-1/2" | 9-1/2" | 6"     | 4-3/4" | 7-1/2" |