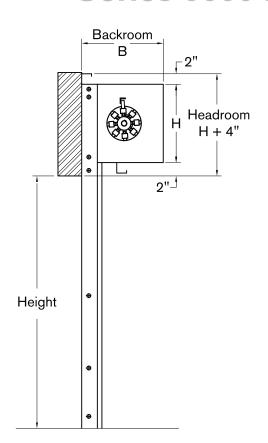

## **DETAILS**

CLEARANCES & DIMENSIONS

- 1. Steel
- Wood or Masonry
  Wood, Masonry or Steel

AREA CHART\* Series 6000 Service Doors

7 8 9 10 11 12 13

No Windlocks

16 17 18 19 20 21 22 23 24

Windlocked

14

14'-5"

| zone | НВ      | Н       | В   | T      | D      | X      | Y      | Z      |
|------|---------|---------|-----|--------|--------|--------|--------|--------|
| 1    | 15"     | 19"     | 16" | 6"     | 8-1/2" | 3-7/8" | 4-3/8" | 6-1/2" |
| 2    | 17"     | 21"     | 18" | 6"     | 8-1/2" | 5"     | 4-3/8" | 6-1/2" |
| 3    | 21"     | 25"     | 20" | 6"     | 8-1/2" | 5"     | 4-3/8" | 6-1/2" |
| 4    | 23"     | 27"     | 22" | 6"     | 8-1/2" | 5"     | 4-3/8" | 6-1/2" |
| 5    | 17"     | 21"     | 18" | 6-1/2" | 9-1/2" | 6"     | 4-3/4" | 7-1/2" |
| 6    | 21"     | 25"     | 20" | 6-1/2" | 9-1/2" | 6"     | 4-3/4" | 7-1/2" |
| 7    | 23"     | 27"     | 22" | 6-1/2" | 9-1/2" | 6"     | 4-3/4" | 7-1/2" |
| 8    | 25-1/2" | 29-1/2" | 24" | 6-1/2" | 9-1/2" | 6"     | 4-3/4" | 7-1/2" |